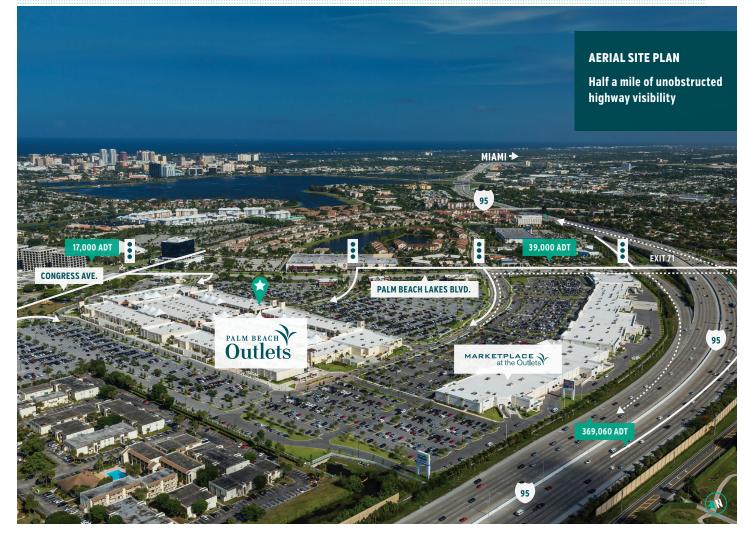

# LOCATION

- Ideally located on Palm Beach Lakes Boulevard just off Interstate 95 at Exit 71
- Superb visibility with one-half mile of unobstructed frontage on Interstate 95
- Average Daily Traffic on Interstate 95: 369,060
- No other outlet shopping within 55 miles
- Approximately 8.2 million annual visitors to Palm Beach County.