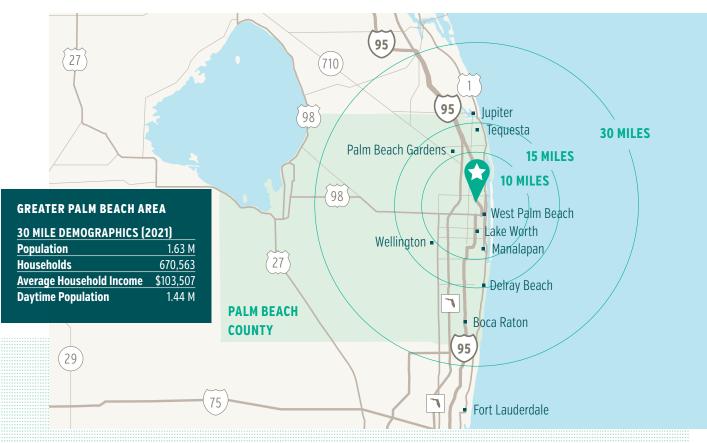

# LOCATION

- Ideally located on Palm Beach Lakes Boulevard just off Interstate 95 at Exit 71
- Superb visibility with one-half mile of unobstructed frontage on Interstate 95
- Average Daily Traffic on Interstate 95: 369,060
- No other outlet shopping within 55 miles
- Approximately 8.2 million annual visitors to Palm Beach County.